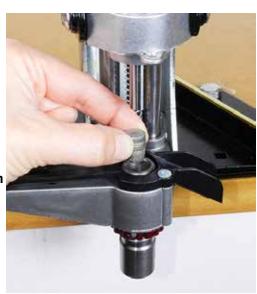

Die should be flush, to slightly below flush of the slide rail.

Lightly tighten hex clamp screw to retain position.

Install the appropriate sized punch into the shell holder adapter.

Install shell holder adapter into the upper App casting.

Push lubricated or coated bullets nose first through die. Sized bullets will exit the bottom of the die.

Note: Use 5 gal. bucket or your own catch container to collect the sized bullets.