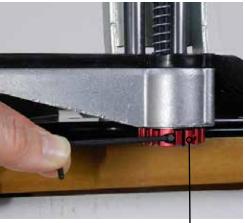

## **Installing Bullet Sizing Kit on Automatic Processing Press (APP) press**

Install Spline Drive bushing into base casting.

Loosen the hex screw on the spline drive bushing.

Spline drive bushing

Remove the lockring from your sizing die, and install die counter-clockwise into spline drive bushing.

Die should be flush, to slightly below flush of the slide rail.

Lightly tighten hex clamp screw to retain position.

Install the appropriate sized punch into the shell holder adapter.

Install shell holder adapter into the upper App casting.