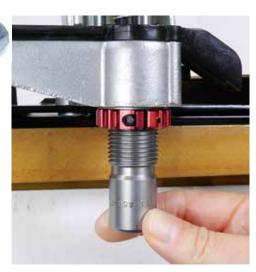

## **Installing Bullet Sizing Kit on Automatic Processing Press (APP) press**

Install Spline Drive bushing into base casting.

Loosen the hex screw on the spline drive bushing.

Spline drive bushing

Remove the lockring from your sizing die, and install die counter-clockwise into spline drive bushing.

Die should be flush, to slightly below flush of the slide rail.

Lightly tighten hex clamp screw to retain position.

Install the appropriate sized punch into the shell holder adapter.

Install shell holder adapter into the upper App casting.