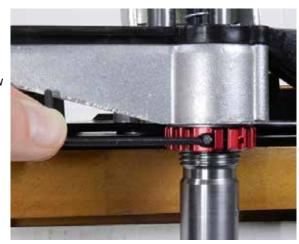

## **Installing Bullet Sizing Kit on Automatic Processing Press (APP) press**

Install Spline Drive bushing into base casting.

Loosen the hex screw on the spline drive bushing.

Spline drive bushing

Remove the lockring from your sizing die, and install die counter-clockwise into spline drive bushing.

Die should be flush, to slightly below flush of the slide rail.

Lightly tighten hex clamp screw to retain position.

Install the appropriate sized punch into the shell holder adapter.

Install shell holder adapter into the upper App casting.