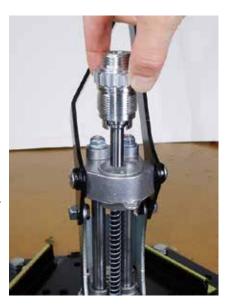

Die should be flush, to slightly below flush of the slide rail.

Lightly tighten hex clamp screw to retain position.

Install the appropriate sized punch into the shell holder adapter.

Install shell holder adapter into the upper App casting.