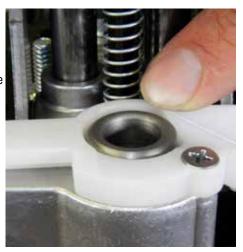

Die should be flush, to slightly below flush of the slide rail.

Lightly tighten hex clamp screw to retain position.

Install the appropriate sized punch into the shell holder adapter.

Install shell holder adapter into the upper App casting.