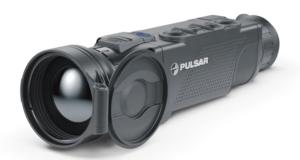

## **HELION 2 XP50 PR0**Thermal imaging scope

HELION 2 XP50 PRO thermal imaging monocular from PULSAR for hunting, forestry, personal security, life rescue and recreational outdoor activities. The unit features built-in video recorder, stadiametric rangefinder, long-life quick-change battery and Wi-Fi module for connecting smartphone or tablet. For image acquisition HELION 2 XP50 PRO uses top-quality thermal imaging FPA with 640x480 resolution (17 µm pixel pitch, <25 mK NETD) operating at 50 frames per second.

## **Features**

- Highly sensitive thermal imaging sensor 25 <mK NETD</li>
- Fast Aperture f1.0 Quality Germanium Optics
- Long Detection Range up to 1800 m (2000 yd)
- Image Boost Technology
- HD AMOLED Display
- · Built-in Photo and Video Recorder
- 4 Observation Modes
- Variable Digital Zoom
- Picture-in-Picture mode
- 8 Color Palettes
- · Wi-Fi. Integration with IOS and Android devices
- Up to 8 hours Operation Time on single charge
- Lightweight Shockproof Metal Housing
- IPX7 Waterproof Rated