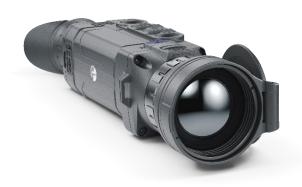

## **HELION 2 XP50 PR0**Thermal imaging scope

HELION 2 XP50 PRO thermal imaging monocular from PULSAR for hunting, forestry, personal security, life rescue and recreational outdoor activities. The unit features built-in video recorder, stadiametric rangefinder, long-life quick-change battery and Wi-Fi module for connecting smartphone or tablet. For image acquisition HELION 2 XP50 PRO uses top-quality thermal imaging FPA with 640x480 resolution (17 µm pixel pitch, <25 mK NETD) operating at 50 frames per second.

## **Features**

- Highly sensitive thermal imaging sensor 25 <mK NETD</li>
- Fast Aperture f1.0 Quality Germanium Optics
- Long Detection Range up to 1800 m (2000 yd)
- Image Boost Technology
- HD AMOLED Display
- · Built-in Photo and Video Recorder
- 4 Observation Modes
- Variable Digital Zoom
- Picture-in-Picture mode
- 8 Color Palettes
- · Wi-Fi. Integration with IOS and Android devices
- Up to 8 hours Operation Time on single charge
- Lightweight Shockproof Metal Housing
- IPX7 Waterproof Rated