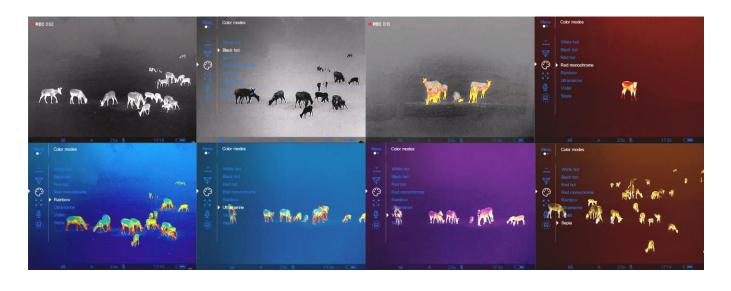

## **Features**

- Highly sensitive thermal imaging sensor 25 <mK NETD</li>
- Fast Aperture f1.0 Quality Germanium Optics
- Long Detection Range up to 1800 m (2000 yd)
- Image Boost Technology
- HD AMOLED Display
- · Built-in Photo and Video Recorder
- 4 Observation Modes
- Variable Digital Zoom
- Picture-in-Picture mode
- 8 Color Palettes
- · Wi-Fi. Integration with IOS and Android devices
- Up to 8 hours Operation Time on single charge
- Lightweight Shockproof Metal Housing
- IPX7 Waterproof Rated

## **Technical specifications**

|                                 | Helion 2 XP50 PRO |
|---------------------------------|-------------------|
| Detector type                   | Uncooled ASi      |
| Frame rate, Hz                  | 50                |
| Microbolometer resolution, pix. | 640x480           |
| Pixel pitch, µm                 | 17                |
| NETD, mK                        | <25               |
| Display type                    | AMOLED            |
| Display resolution, pix.        | 1024x768          |
| Magnification, x                | 2,5-20            |
| Digital zoom, x                 | 2/4/8             |