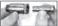

## LEE POWDER MEASURE RISER

ATTENTION Before installing, be sure expanding plug/drop tube and riser have no oil residue. Push a clean tissue through to remove any residual oil.

- Insert extension tube into body as shown.
- Install spacer and tube between the Lee Powder through Expanding Die or Rifle Charging Die and Powder Measure.