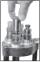

## LEE POWDER MEASURE RISER

ATTENTION Before installing, be sure expanding plug/drop tube and riser have no oil residue. Push a clean tissue through to remove any residual oil.

- Insert extension tube into body as shown.
- Install spacer and tube between the Lee Powder through Expanding Die or Rifle Charging Die and Powder Measure.

Be sure to install "O" ring between die and riser & measure and riser.

The Riser allows use of other brands of dies that have extended adjusting screws, providing clearance for the Lee Safety Prime.

WARNING This product may contain steel alloyed with trace amounts of lead and other elements which are known to the State of California to cause reproductive harm and cancer. For more information, go to www.PSSNamings.ca.gov. To prevent exposure, do not alter the product by welding grinding, etc.