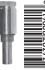

## LEE POWDER MEASURE RISER

ATTENTION Before installing, be sure expanding plug/drop tube and riser have no oil residue. Push a clean tissue through to remove any residual oil.

- Insert extension tube into body as shown.
- Install spacer and tube between the Lee Powder through Expanding Die or Rifle Charging Die and Powder Measure.

Be sure to install "O" ring between die and riser & measure and riser.

The Riser allows use of other brands of dies that have extended adjusting screws, providing clearance for the Lee Safety Prime.

WARNING This product may contain steel alloyed with trace amounts of lead and other elements which are known to the State of California to cause reproductive harm and cancer. For more information, go to www.PSSNamings.ca.gov. To prevent exposure, do not alter the product by welding grinding, etc.