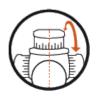

--------------|-------------------|
| Objective lens diameter:     | 30 mm             |
| Exit pupil:                  | 7.5 mm            |
| Eye relief:                  | 95 mm             |
| Field of view:               | 9.1 m/100 m       |
| Diopter compensation:        | +2 / -3.5 dpt     |
| Twilight factor (DIN 58388): | 11.0              |
| Impact correction per click: | .15 MRAD          |
| Adjustment range (E/W):      | 2.0 / 2.0 m/100 m |
| Parallax adjustment:         | 100 m             |
| Length:                      | 177 mm            |
| Weight:                      | 680 g             |
| Illuminated:                 | Yes               |
| Warranty:                    | 10 years          |
|                              |                   |

## **FEATURES**







Adjustment direction CCW

MIL

Windage right

# RETICLES / SUBTENSIONS



Circle Dot