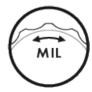

----------------|-------------------|
| Objective lens diameter:     | 30 mm             |
| Exit pupil:                  | 7.5 mm            |
| Eye relief:                  | 95 mm             |
| Field of view:               | 9.1 m/100 m       |
| Diopter compensation:        | +2 / -3.5 dpt     |
| Twilight factor (DIN 58388): | 11.0              |
| Impact correction per click: | .15 MRAD          |
| Adjustment range (E/W):      | 2.0 / 2.0 m/100 m |
| Parallax adjustment:         | 100 m             |
| Length:                      | 177 mm            |
| Weight:                      | 680 g             |
| Illuminated:                 | Yes               |
| Warranty:                    | 10 years          |
|                              |                   |

## **FEATURES**







Adjustment direction CCW

MIL

Windage right

# RETICLES / SUBTENSIONS



Circle Dot