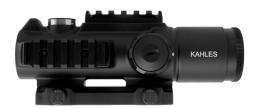

### K4i

#### FAST TARGET ACQUISITION WITH 4 X MAGNIFICATION

The K4i has been designed for the toughest demands and is optimised for fast target acquisition and a maximum overview at short to medium distances.

### **PRODUCT HIGHLIGHTS**

- 4 x optics with extra large exit pupil, 91 % light transmission and diopter compensation
- Durable prism design with illuminated reticle, continuously adjustable
- Precise click adjustment 1.5 cm/100 m
- Ergonomic design and rugged construction
- Three integrated Picatinny (MIL STD 1913) rails for attaching accessories
- Includes integrated Picatinny mounting