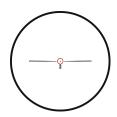

|
| Exit pupil:                  | 7.5 mm            |
| Eye relief:                  | 95 mm             |
| Field of view:               | 9.1 m/100 m       |
| Diopter compensation:        | +2 / -3.5 dpt     |
| Twilight factor (DIN 58388): | 11.0              |
| Impact correction per click: | .15 MRAD          |
| Adjustment range (E/W):      | 2.0 / 2.0 m/100 m |
| Parallax adjustment:         | 100 m             |
| Length:                      | 177 mm            |
| Weight:                      | 680 g             |
| Illuminated:                 | Yes               |
| Warranty:                    | 10 years          |
|                              |                   |

## **FEATURES**







Adjustment direction CCW

MIL

Windage right

# RETICLES / SUBTENSIONS



Circle Dot