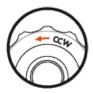

------------------|-------------------|
| Objective lens diameter:     | 30 mm             |
| Exit pupil:                  | 7.5 mm            |
| Eye relief:                  | 95 mm             |
| Field of view:               | 9.1 m/100 m       |
| Diopter compensation:        | +2 / -3.5 dpt     |
| Twilight factor (DIN 58388): | 11.0              |
| Impact correction per click: | .15 MRAD          |
| Adjustment range (E/W):      | 2.0 / 2.0 m/100 m |
| Parallax adjustment:         | 100 m             |
| Length:                      | 177 mm            |
| Weight:                      | 680 g             |
| Illuminated:                 | Yes               |
| Warranty:                    | 10 years          |
|                              |                   |

## **FEATURES**







Adjustment direction CCW

MIL

Windage right

# RETICLES / SUBTENSIONS



Circle Dot